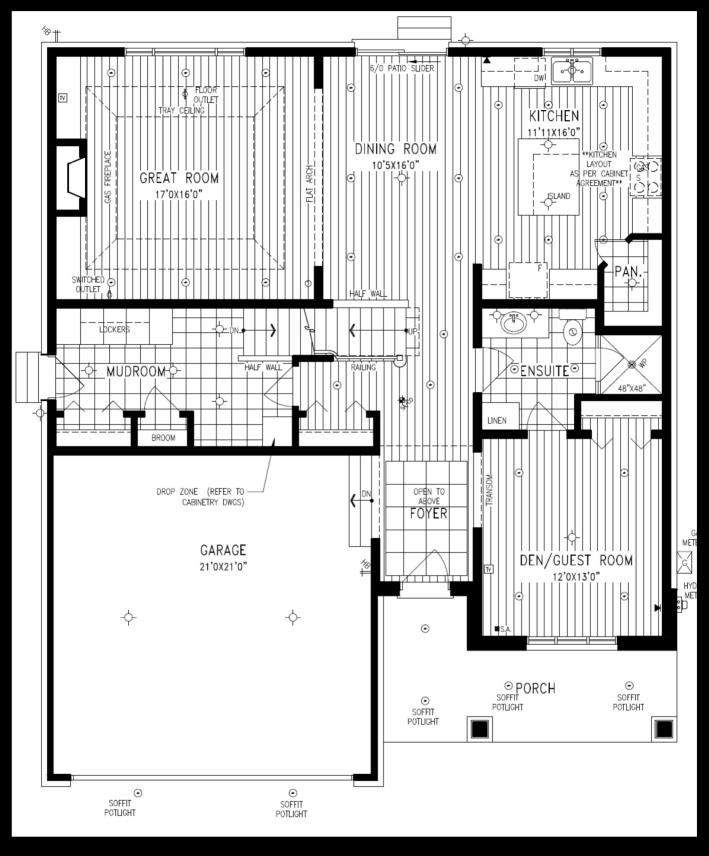

# 31 GATEWAY AVE SMITHVILLE, ON

PHELPS THOMES

Nestled in our family-friendly 'Streamside' community in Smithville, this professionally designed detached home boasts 3 bedrooms, 3 baths, plus a finished basement with full in-law suite.

This open concept floor plan offers 9' ceilings, elevated modern lighting, and bespoke finishes throughout. Move-in ready with a large covered front porch, custom landscaping, and large fenced yard, imagine yourself living in this incomparable model home.

#### **KITCHEN**

• Entertaining kitchen with quartz countertops, gas stove, beverage fridge, extended island, designer cabinetry (featuring under & in-cabinet lighting), walk-in pantry, modern backsplash

### **BASEMENT**

- In-law suite featuring full washroom, walk-in closet, full kitchen with granite & quartz countertops, and open-concept living area
- Heated porcelain floors
- Large Egress windows