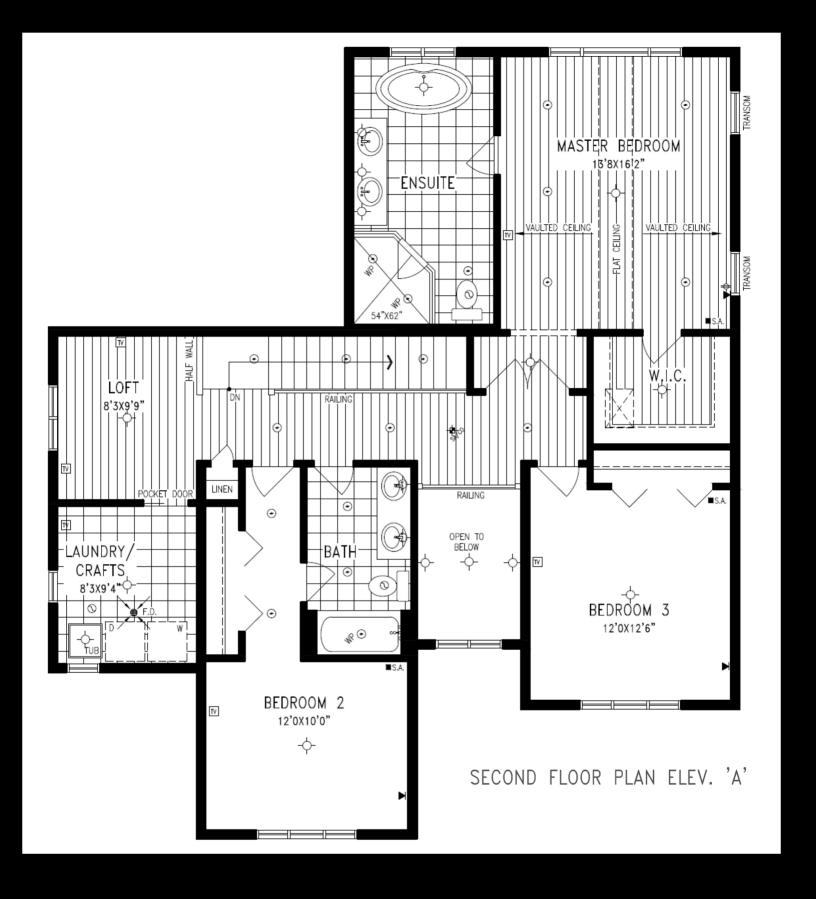

# 31 GATEWAY AVE SMITHVILLE, ON

PHELPS THOMES

Nestled in our family-friendly 'Streamside' community in Smithville, this professionally designed detached home boasts 3 bedrooms, 3 baths, plus a finished basement with full in-law suite.

This open concept floor plan offers 9' ceilings, elevated modern lighting, and bespoke finishes throughout. Move-in ready with a large covered front porch, custom landscaping, and large fenced yard, imagine yourself living in this incomparable model home.

# BEDROOMS

- Beautiful Master bedroom with large walk-in closet, spa-inspired ensuite (glass-enclosed walk-in shower, vessel tub, double vanity, and warming floors)
- Pass-through ensuite/washroom access for second bedroom
- Large, spacious bedroms featuring abundant natural light
- Upper level with open-to-below loft space and large laundry room