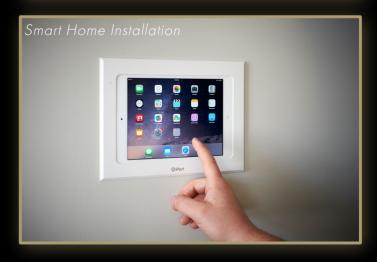

## SPECIAL FINISHES

- SmartHome package including tablets, security system, and speakers throughout home & garage
- Hardwood flooring, porcelain tiles, grand entryway design, elevated interior selections
- Modern trim, crown moulding, craftsman style doors, Venetian bronze hardware
- Polished concrete warming floor in garage