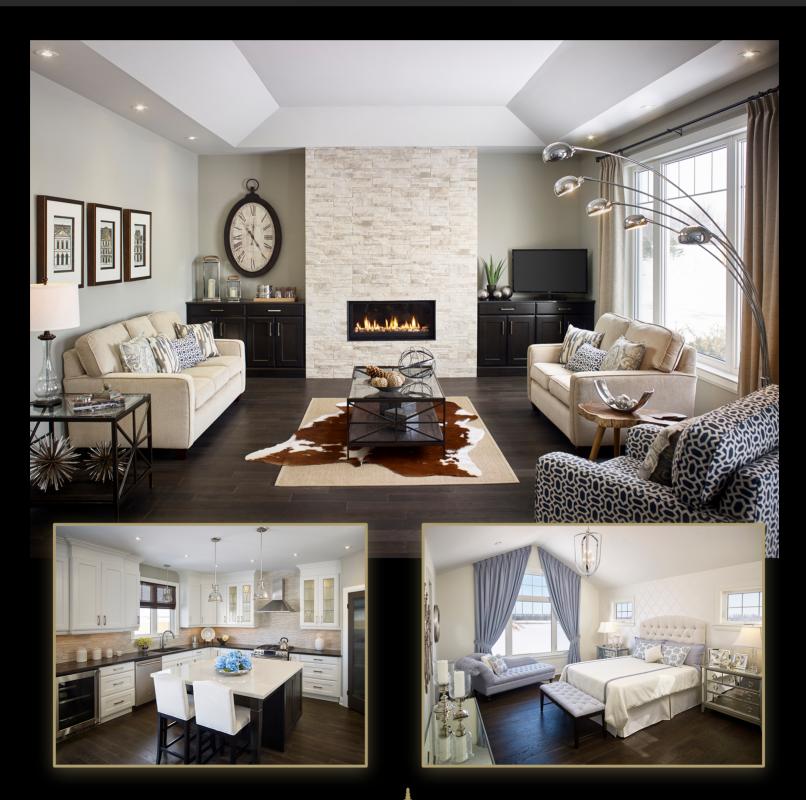

This open concept floor plan offers 9' ceilings, elevated modern lighting, and bespoke finishes throughout. Move-in ready with a large covered front porch, custom landscaping, and large fenced yard, imagine yourself living in this incomparable model home.

# BEDROOMS

- Beautiful Master bedroom with large walk-in closet, spa-inspired ensuite (glass-enclosed walk-in shower, vessel tub, double vanity, and warming floors)
- Pass-through ensuite/washroom access for second bedroom
- Large, spacious bedroms featuring abundant natural light
- Upper level with open-to-below loft space and large laundry room

#### **KITCHEN**

• Entertaining kitchen with quartz countertops, gas stove, beverage fridge, extended island, designer cabinetry (featuring under & in-cabinet lighting), walk-in pantry, modern backsplash

### **BASEMENT**

- In-law suite featuring full washroom, walk-in closet, full kitchen with granite & quartz countertops, and open-concept living area
- Heated porcelain floors
- Large Egress windows