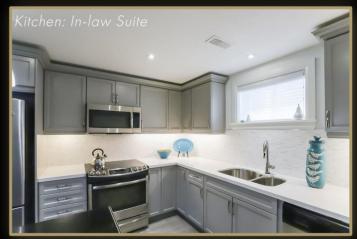

### **BASEMENT**

- In-law suite featuring full washroom, walk-in closet, full kitchen with granite & quartz countertops, and open-concept living area
- Heated porcelain floors
- Large Egress windows